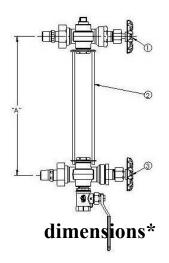

## \* Contains Lead. Not Intended for Use in Potable Water Systems \*

| MATERIAL LIST |             |                |
|---------------|-------------|----------------|
| No.           | Description | Material       |
| 1             | 902 1/2"    | See Valve Spec |
| 2             | 908 Rod Set | Steel          |
| 3             | 903 1/2"    | See Valve Spec |

\*To determine proper glass length subtract 3/4" from the center-to-center dimension of the installed valves\*

Unit Weight 6.5 lbs.