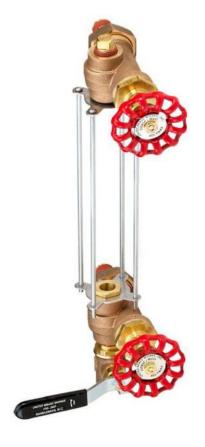

## Model 34041 High Pressure Boiler Gauge Fixture Set With Ball Checks

250WSP @ 406° F ASME Compliant per B31.1 and Section One, PG 60 Appendix A18 of ASME Boiler Code

This gauge fixture set is an offset design. Both valves have union bonnets with blow-out proof stems. The union tail pieces incorporate an 1/8" adjustment to aid in alignment.