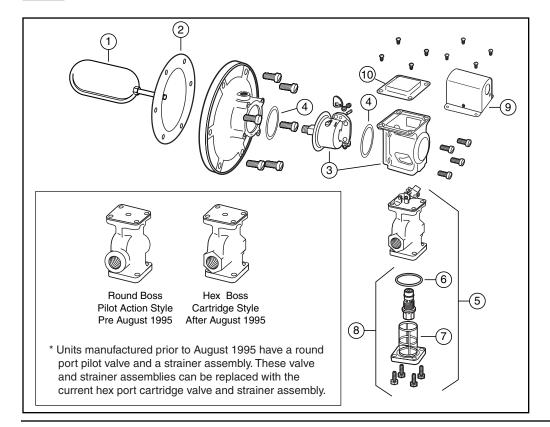

## Components

| Components |                |                |                 |                                                  |                     |
|------------|----------------|----------------|-----------------|--------------------------------------------------|---------------------|
|            | ltem<br>Number | Part<br>Number | Model<br>Number | Description                                      | Weight<br>lbs. (kg) |
|            | 1              | 313600         | 37A-130         | Float (includes item 2)                          | 2.0 (0.9)           |
|            | 2              | 335400         | 847-26          | Gasket                                           | 0.1 (.05)           |
|            | 3              | 352800         | SA847-4         | Bellows bracket assembly (includes item 2 and 4) | 1.5 (0.7)           |
|            | 4              | 312800         | 37-27           | Gasket                                           | 0.1 (.05)           |
|            | 5*             | 341600         | SA47-101-102    | Valve & strainer kit                             | 3.0 (1.4)           |
|            | 6              | 324435         | 37-101          | Tetraseal O-ring                                 | 0.1 (.05)           |
|            | 7              | 347100         | SA101-38        | Strainer basket (includes item 6)                | 0.7 (.32)           |
|            | 8              | 310453         | CTRD-101        | Cartridge & strainer kit                         | 0.8 (.36)           |
|            | 9              | 110000         | 2               | Switch                                           | 1.0 (0.5)           |
|            | 10             | 312600         | 37-20           | Cover                                            | 0.1 (.05)           |
|            |                |                |                 |                                                  |                     |