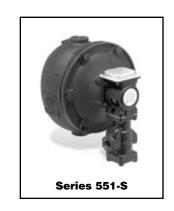

|   | 3              | 310442         | BA-551-05       | Bellows bracket assembly (see note below) | 1.5 (0.7)           |  |  |  |
|   | 4              | 312800         | 37-27           | Gasket                                    | 0.1 (.05)           |  |  |  |
|   | 5*             | 352600         | SA551S-101-102  | Valve & strainer kit                      | 4.0 (1.8)           |  |  |  |
|   | 6              | 324435         | 37-101          | Tetraseal o-ring                          | 0.1 (.05)           |  |  |  |
|   | 7              | 347100         | SA101-38        | Strainer basket (includes item 6)         | 0.7 (.32)           |  |  |  |
|   | 8              | 310452         | CTRD-51         | Cartridge kit                             | 0.8 (.36)           |  |  |  |







#### NOTE:

One time float and bellows replacement is required when replacing bellows or float assemblies with date codes before February 2005 (05B).