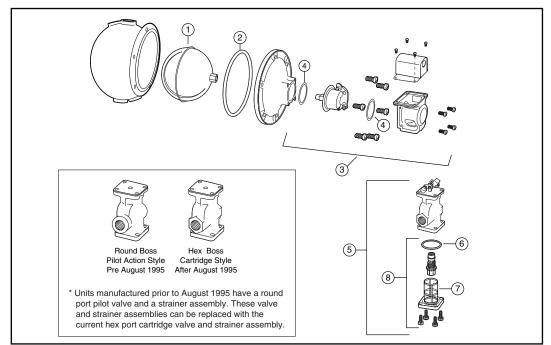

#### Components

| 1 |                |                |                 |                                           |                     |  |  |  |
|---|----------------|----------------|-----------------|-------------------------------------------|---------------------|--|--|--|
|   | ltem<br>Number | Part<br>Number | Model<br>Number | Description                               | Weight<br>lbs. (kg) |  |  |  |
|   | 1              | 310437         | FLT-51-05       | Float (includes item 2) (see note below)  | 2.5 (1.1)           |  |  |  |
|   | 2              | 304100         | F-26            | Gasket                                    | 0.1 (.05)           |  |  |  |
|   | 3              | 310442         | BA-551-05       | Bellows bracket assembly (see note below) | 1.5 (0.7)           |  |  |  |
|   | 4              | 312800         | 37-27           | Gasket                                    | 0.1 (.05)           |  |  |  |
|   | 5*             | 352600         | SA551S-101-102  | Valve & strainer kit                      | 4.0 (1.8)           |  |  |  |
|   | 6              | 324435         | 37-101          | Tetraseal o-ring                          | 0.1 (.05)           |  |  |  |
|   | 7              | 347100         | SA101-38        | Strainer basket (includes item 6)         | 0.7 (.32)           |  |  |  |
|   | 8              | 310452         | CTRD-51         | Cartridge kit                             | 0.8 (.36)           |  |  |  |

#### NOTE:

One time float and bellows replacement is required when replacing bellows or float assemblies with date codes before February 2005 (05B).