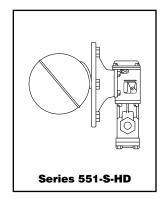

#### **Replacement Head Mechanisms**

| For    | Repl. Head | Part   | Description    | Weight      |
|--------|------------|--------|----------------|-------------|
| Series | Model No.  | Number |                | lbs. (kg)   |
| 551-S  | 551S-HD    | 136600 | Head mechanism | 25.7 (11.7) |