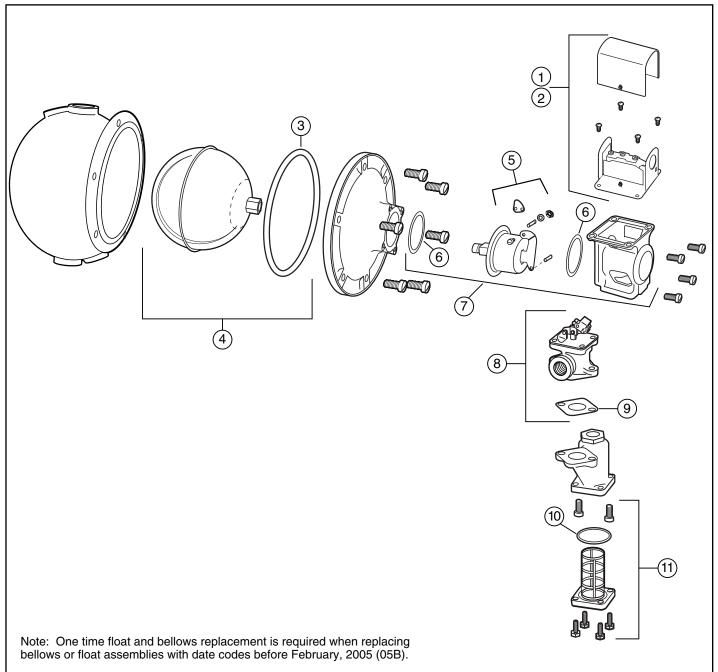

## Components (shown on page 47)

| ltem<br>Num | Part<br>ber Number | Model<br>Number | Description                                                                | Weight<br>Ibs. (kg) |
|-------------|--------------------|-----------------|----------------------------------------------------------------------------|---------------------|
| 1           | 110000             | 2               | Low water cut-off switch                                                   | 1.0 (0.5)           |
| 2           | 110100             | 2-M             | No. 2 w/manual reset                                                       | 1.0 (0.5)           |
| 3           | 303100             | F-26            | Gasket                                                                     | 0.1 (.05)           |
| 4           | 310438             | FLT-53-05       | Float<br>(See note following page)                                         | 4.0 (1.8)           |
| 5           | 302900             | CO-106          | Cam assembly                                                               | 0.1 (.05)           |
| 6           | 312800             | 37-27           | Gasket                                                                     | 0.1 (.05)           |
| 7           | 310441             | BA-53-05        | Bellows bracket assembly<br>(includes item 3)<br>(See note following page) | 1.5 (0.7)           |
| 8           | 342800             | SA53-6          | Valve assembly                                                             | 3.0 (1.4)           |
| 9           | 312900             | 37-28           | Gasket                                                                     | 0.1 (.05)           |
| 10          | 324435             | 37-101          | Tetraseal O-ring                                                           | 0.1 (.05)           |
| 11          | 340700             | SA37-38         | Strainer basket                                                            | 0.7 (.32)           |