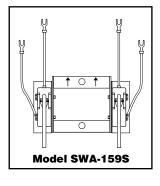

#### Replacement Switch Assemblies For Series 150S and 157S

| For<br>Model                                                                                                                   | Repl. Switch<br>Model No. | Part<br>Number | Description                                                          | Weight<br>lbs. (kg) |
|--------------------------------------------------------------------------------------------------------------------------------|---------------------------|----------------|----------------------------------------------------------------------|---------------------|
| 150S<br>150S-B<br>157S<br>157S-A<br>157S-P<br>157S-R<br>157S-RL                                                                | SWA-150S                  | 310462         | Snap-action<br>switch assembly                                       | 0.5 (.23)           |
| 150S-B-M<br>150S-BM-MD<br>150S-M-MD<br>150S-M<br>157S-A-M<br>157S-M-MD<br>157S-M-RB-P-MD<br>157S-RB-M<br>157S-RL-M<br>157S-R-M | SWA-150S-M                | 310463         | Snap-action<br>switch assembly<br>w/manual reset                     | 0.5 (.23)           |
| 150S-B-MD<br>150S-MD<br>157S-MD<br>157S-P-MD<br>157S-R-MD<br>157S-RB-MD<br>157S-RB-P-MD<br>157S-RD-MD<br>157S-RLS-MD           | SWA-150S-MD               | 310464         | Snap-action<br>switch assembly<br>for maximum<br>differential models | 0.5 (.23)           |
| 158\$                                                                                                                          | SWA-158S                  | 310468         | Snap-action<br>switch assembly<br>for Model 158S                     | 0.5 (.23)           |
| 158S-M                                                                                                                         | SWA-158S-M                | 310469         | SWA-158S<br>with manual reset                                        | 0.5 (.23)           |
| 159S                                                                                                                           | SWA-159S                  | 310470         | Snap-action switch assembly                                          | 0.5 (.23)           |