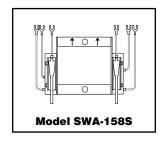

#### Replacement Switch Assemblies For Series 150S and 157S

| For<br>Model                                                                                                                   | Repl. Switch<br>Model No. | Part<br>Number | Description                                                          | Weight<br>lbs. (kg) |
|--------------------------------------------------------------------------------------------------------------------------------|---------------------------|----------------|----------------------------------------------------------------------|---------------------|
| 150S<br>150S-B<br>157S<br>157S-A<br>157S-P<br>157S-R<br>157S-RL                                                                | SWA-150S                  | 310462         | Snap-action<br>switch assembly                                       | 0.5 (.23)           |
| 150S-B-M<br>150S-BM-MD<br>150S-M-MD<br>150S-M<br>157S-A-M<br>157S-M-MD<br>157S-M-RB-P-MD<br>157S-RB-M<br>157S-RL-M<br>157S-R-M | SWA-150S-M                | 310463         | Snap-action<br>switch assembly<br>w/manual reset                     | 0.5 (.23)           |
| 150S-B-MD<br>150S-MD<br>157S-MD<br>157S-P-MD<br>157S-R-MD<br>157S-RB-MD<br>157S-RB-P-MD<br>157S-RD-MD<br>157S-RLS-MD           | SWA-150S-MD               | 310464         | Snap-action<br>switch assembly<br>for maximum<br>differential models | 0.5 (.23)           |
| 158\$                                                                                                                          | SWA-158S                  | 310468         | Snap-action<br>switch assembly<br>for Model 158S                     | 0.5 (.23)           |
| 158S-M                                                                                                                         | SWA-158S-M                | 310469         | SWA-158S<br>with manual reset                                        | 0.5 (.23)           |
| 159S                                                                                                                           | SWA-159S                  | 310470         | Snap-action switch assembly                                          | 0.5 (.23)           |