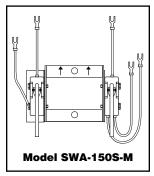

#### Replacement Switch Assemblies For Series 150S and 157S

| For<br>Model                                                                                                                   | Repl. Switch<br>Model No. | Part<br>Number | Description                                                          | Weight<br>lbs. (kg) |
|--------------------------------------------------------------------------------------------------------------------------------|---------------------------|----------------|----------------------------------------------------------------------|---------------------|
| 150S<br>150S-B<br>157S<br>157S-A<br>157S-P<br>157S-R<br>157S-RL                                                                | SWA-150S                  | 310462         | Snap-action<br>switch assembly                                       | 0.5 (.23)           |
| 150S-B-M<br>150S-BM-MD<br>150S-M-MD<br>150S-M<br>157S-A-M<br>157S-M-MD<br>157S-M-RB-P-MD<br>157S-RB-M<br>157S-RL-M<br>157S-R-M | SWA-150S-M                | 310463         | Snap-action<br>switch assembly<br>w/manual reset                     | 0.5 (.23)           |
| 150S-B-MD<br>150S-MD<br>157S-MD<br>157S-P-MD<br>157S-R-MD<br>157S-RB-MD<br>157S-RB-P-MD<br>157S-RD-MD<br>157S-RLS-MD           | SWA-150S-MD               | 310464         | Snap-action<br>switch assembly<br>for maximum<br>differential models | 0.5 (.23)           |
| 158\$                                                                                                                          | SWA-158S                  | 310468         | Snap-action<br>switch assembly<br>for Model 158S                     | 0.5 (.23)           |
| 158S-M                                                                                                                         | SWA-158S-M                | 310469         | SWA-158S<br>with manual reset                                        | 0.5 (.23)           |
| 159S                                                                                                                           | SWA-159S                  | 310470         | Snap-action switch assembly                                          | 0.5 (.23)           |