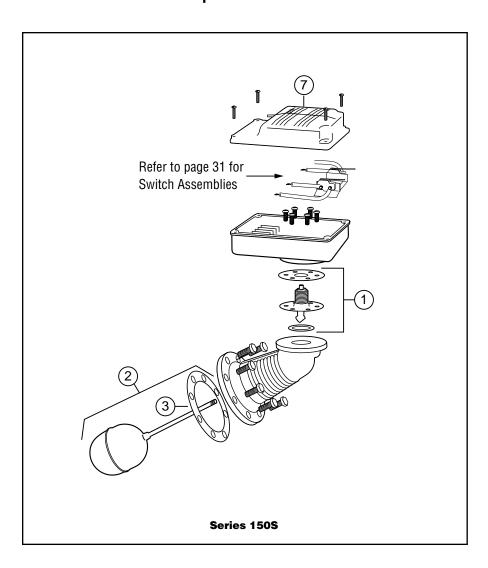

#### Components

| ltem<br>Numb | Part<br>er Number | Model<br>Number | Description                                      | Weight<br>lbs. (kg) |
|--------------|-------------------|-----------------|--------------------------------------------------|---------------------|
| 1            | 347900            | SA150-106R      | Bellows assembly                                 | 0.4 (.18)           |
| 2            | 347600            | SA150-11        | Float & rod                                      | 1.0 (0.5)           |
| 3            | 325500            | 150-14H         | Head gasket for raised face flange head, 8 holes | 0.5 (.23)           |
| 4            | 354106            | EA-157-S        | Short electrode for 157S-RBP                     | 0.5 (.23)           |
| 5            | 354107            | EA-157-L        | Long electrode for 157S-RBP                      | 0.5 (.23)           |
| 6            | 179150            | PCH-G-A-2       | Probe level control                              | 2.7 (1.2)           |
| 7            | 326950            | 150-436         | Cover                                            | .435 (.19)          |