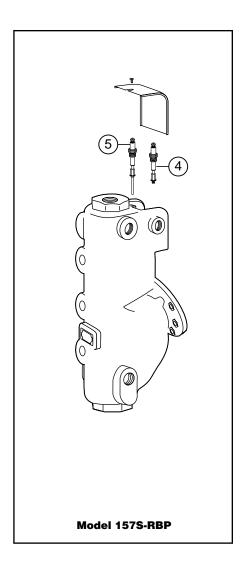

#### Components

| ltem<br>Numb | Part<br>er Number | Model<br>Number | Description                                      | Weight<br>lbs. (kg) |
|--------------|-------------------|-----------------|--------------------------------------------------|---------------------|
| 1            | 347900            | SA150-106R      | Bellows assembly                                 | 0.4 (.18)           |
| 2            | 347600            | SA150-11        | Float & rod                                      | 1.0 (0.5)           |
| 3            | 325500            | 150-14H         | Head gasket for raised face flange head, 8 holes | 0.5 (.23)           |
| 4            | 354106            | EA-157-S        | Short electrode for 157S-RBP                     | 0.5 (.23)           |
| 5            | 354107            | EA-157-L        | Long electrode for 157S-RBP                      | 0.5 (.23)           |
| 6            | 179150            | PCH-G-A-2       | Probe level control                              | 2.7 (1.2)           |
| 7            | 326950            | 150-436         | Cover                                            | .435 (.19)          |