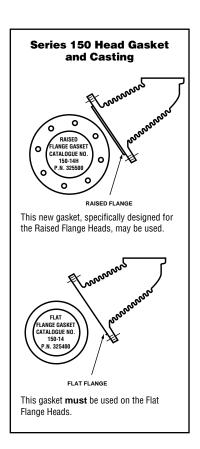

#### Replacement Head Mechanisms For Series 150, 150S, 157, 157S

| For<br>Model                                                            | Repl. Head<br>Model No.    | Part<br>Number   | Description                                                                          | Weight<br>lbs. (kg)    |
|-------------------------------------------------------------------------|----------------------------|------------------|--------------------------------------------------------------------------------------|------------------------|
| 150                                                                     | 150S-HD<br>or              | 173003           | Head mechanism                                                                       | 11.0 (5.0)             |
| 150S<br>157<br>157S                                                     | 150S-M-HD                  | 173203           | 150S-HD w/manual reset                                                               | 11.0 (5.0)             |
| 150 (MD)<br>150S (MD)<br>157 (MD)<br>157S (MD)<br>157-RB-P<br>157S-RB-P | 150S-MD-HD<br>150S-M-MD-HD | 173103<br>173302 | 150S-HD w/maximum differential<br>150S-HD w/manual reset and<br>maximum differential | 11.0(5.0)<br>11.0(5.0) |
| 158                                                                     | 158S-HD                    | 178602           | Head mechanism                                                                       | 12.5 (5.7)             |
| 158S                                                                    | or<br>158S-M-HD            | 178702           | 158-S-HD w/manual reset                                                              | 12.5 (5.7)             |
| 159<br>159S                                                             | 159S-HD                    | 178902           | Head mechanism                                                                       | 12.0 (5.7)             |

Head mechanisms include a gasket and bolts. (S) in model number indicates snap switch.