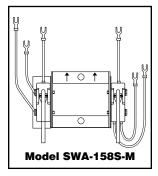

#### Replacement Switch Assemblies For Series 150S and 157S

| For<br>Model                                                                                                                   | Repl. Switch<br>Model No. | Part<br>Number | Description                                                          | Weight<br>lbs. (kg) |
|--------------------------------------------------------------------------------------------------------------------------------|---------------------------|----------------|----------------------------------------------------------------------|---------------------|
| 150S<br>150S-B<br>157S<br>157S-A<br>157S-P<br>157S-R<br>157S-RL                                                                | SWA-150S                  | 310462         | Snap-action<br>switch assembly                                       | 0.5 (.23)           |
| 150S-B-M<br>150S-BM-MD<br>150S-M-MD<br>150S-M<br>157S-A-M<br>157S-M-MD<br>157S-M-RB-P-MD<br>157S-RB-M<br>157S-RL-M<br>157S-R-M | SWA-150S-M                | 310463         | Snap-action<br>switch assembly<br>w/manual reset                     | 0.5 (.23)           |
| 150S-B-MD<br>150S-MD<br>157S-MD<br>157S-P-MD<br>157S-R-MD<br>157S-RB-MD<br>157S-RB-P-MD<br>157S-RD-MD<br>157S-RLS-MD           | SWA-150S-MD               | 310464         | Snap-action<br>switch assembly<br>for maximum<br>differential models | 0.5 (.23)           |
| 158\$                                                                                                                          | SWA-158S                  | 310468         | Snap-action<br>switch assembly<br>for Model 158S                     | 0.5 (.23)           |
| 158S-M                                                                                                                         | SWA-158S-M                | 310469         | SWA-158S<br>with manual reset                                        | 0.5 (.23)           |
| 159S                                                                                                                           | SWA-159S                  | 310470         | Snap-action switch assembly                                          | 0.5 (.23)           |