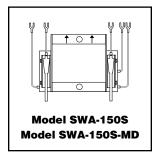

#### Replacement Switch Assemblies For Series 150S and 157S

| For<br>Model                                                                                                                   | Repl. Switch<br>Model No. | Part<br>Number | Description                                                          | Weight<br>lbs. (kg) |
|--------------------------------------------------------------------------------------------------------------------------------|---------------------------|----------------|----------------------------------------------------------------------|---------------------|
| 150S<br>150S-B<br>157S<br>157S-A<br>157S-P<br>157S-R<br>157S-RL                                                                | SWA-150S                  | 310462         | Snap-action<br>switch assembly                                       | 0.5 (.23)           |
| 150S-B-M<br>150S-BM-MD<br>150S-M-MD<br>150S-M<br>157S-A-M<br>157S-M-MD<br>157S-M-RB-P-MD<br>157S-RB-M<br>157S-RL-M<br>157S-R-M | SWA-150S-M                | 310463         | Snap-action<br>switch assembly<br>w/manual reset                     | 0.5 (.23)           |
| 150S-B-MD<br>150S-MD<br>157S-MD<br>157S-P-MD<br>157S-R-MD<br>157S-RB-MD<br>157S-RB-P-MD<br>157S-RD-MD<br>157S-RLS-MD           | SWA-150S-MD               | 310464         | Snap-action<br>switch assembly<br>for maximum<br>differential models | 0.5 (.23)           |
| 158\$                                                                                                                          | SWA-158S                  | 310468         | Snap-action<br>switch assembly<br>for Model 158S                     | 0.5 (.23)           |
| 158S-M                                                                                                                         | SWA-158S-M                | 310469         | SWA-158S<br>with manual reset                                        | 0.5 (.23)           |
| 159S                                                                                                                           | SWA-159S                  | 310470         | Snap-action switch assembly                                          | 0.5 (.23)           |