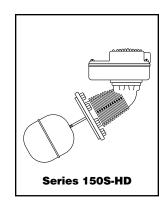

#### Replacement Head Mechanisms For Series 150, 150S, 157, 157S

| For<br>Model                                                            | Repl. Head<br>Model No.    | Part<br>Number   | Description                                                                          | Weight<br>lbs. (kg)    |
|-------------------------------------------------------------------------|----------------------------|------------------|--------------------------------------------------------------------------------------|------------------------|
| 150                                                                     | 150S-HD<br>or              | 173003           | Head mechanism                                                                       | 11.0 (5.0)             |
| 150S<br>157<br>157S                                                     | 150S-M-HD                  | 173203           | 150S-HD w/manual reset                                                               | 11.0 (5.0)             |
| 150 (MD)<br>150S (MD)<br>157 (MD)<br>157S (MD)<br>157-RB-P<br>157S-RB-P | 150S-MD-HD<br>150S-M-MD-HD | 173103<br>173302 | 150S-HD w/maximum differential<br>150S-HD w/manual reset and<br>maximum differential | 11.0(5.0)<br>11.0(5.0) |
| 158                                                                     | 158S-HD                    | 178602           | Head mechanism                                                                       | 12.5 (5.7)             |
| 158S                                                                    | or<br>158S-M-HD            | 178702           | 158-S-HD w/manual reset                                                              | 12.5 (5.7)             |
| 159<br>159S                                                             | 159S-HD                    | 178902           | Head mechanism                                                                       | 12.0 (5.7)             |

Head mechanisms include a gasket and bolts. (S) in model number indicates snap switch.